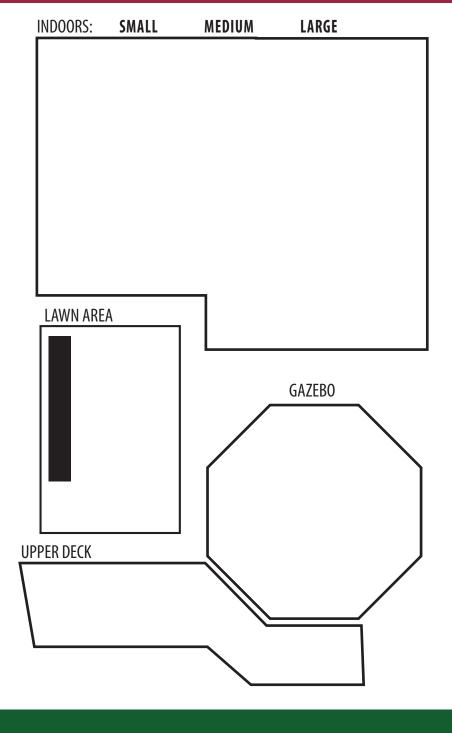

## **PARTY AREAS**

## DATE OF EVENT:

| Name                                                                                                                                                                                                                                    |                  |       |  |  |  |  |  |
|-----------------------------------------------------------------------------------------------------------------------------------------------------------------------------------------------------------------------------------------|------------------|-------|--|--|--|--|--|
| Address                                                                                                                                                                                                                                 |                  |       |  |  |  |  |  |
| City                                                                                                                                                                                                                                    |                  |       |  |  |  |  |  |
| Phone #E-mail                                                                                                                                                                                                                           |                  |       |  |  |  |  |  |
| Booked ByBooking Date                                                                                                                                                                                                                   |                  |       |  |  |  |  |  |
| No. of people N                                                                                                                                                                                                                         | No. of Rooms     |       |  |  |  |  |  |
| Arrival Time S                                                                                                                                                                                                                          | Service Time     |       |  |  |  |  |  |
| Deposit Amount (20%): D                                                                                                                                                                                                                 | ate paid deposit |       |  |  |  |  |  |
| Final counts must be in 5 days prior to event by:                                                                                                                                                                                       |                  |       |  |  |  |  |  |
| ON PREMISE RENTALS    Party Room: Small \$ Medium \$ Large \$   Gazebo Bar \$   Upper Deck \$   Picnic Area \$   Court (2 hours) - \$50 each No. Courts:   Bowling Lane (Priced Separately) Lanes: at \$   Other:   Service Charge 18%: |                  |       |  |  |  |  |  |
| CARRY OUT & DELIVERY TIME:                                                                                                                                                                                                              |                  |       |  |  |  |  |  |
|                                                                                                                                                                                                                                         | •                | TOTAL |  |  |  |  |  |
| Deep water pan, rack & sternos<br>\$15.00 each set                                                                                                                                                                                      |                  | \$    |  |  |  |  |  |
| ☐ Premium Plastic Silverware                                                                                                                                                                                                            |                  | \$    |  |  |  |  |  |
| Rolled in a Napkin \$.50 each set                                                                                                                                                                                                       |                  |       |  |  |  |  |  |
| □ 10" Hard Plastic Plate \$.25 each                                                                                                                                                                                                     |                  | \$    |  |  |  |  |  |
| ☐ Serving Utensils                                                                                                                                                                                                                      |                  | \$    |  |  |  |  |  |
| ☐ Set-up for Delivery Add'l \$1.00                                                                                                                                                                                                      | per person       | \$    |  |  |  |  |  |
| ☐ Chaffers with Sterno's \$15.00 each \$                                                                                                                                                                                                |                  |       |  |  |  |  |  |
| ** Rev.8-16-22 pAll prices are subj                                                                                                                                                                                                     | ect to change    |       |  |  |  |  |  |